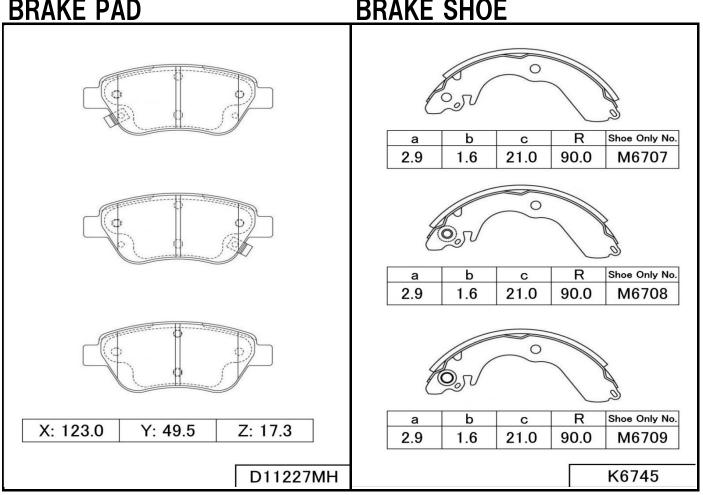

#### **BRAKE PAD**

| MK No.                        | Application                                                                                                                                   | Releasing Month (accepting order) | Quotation<br>Month |
|-------------------------------|-----------------------------------------------------------------------------------------------------------------------------------------------|-----------------------------------|--------------------|
| D11227MH<br>Made in Indonesia | Proton Gen-2 1.3 Petrol 05/05- Proton Gen-2 1.6 Petrol 09/04- Proton Satria 1.6 Petrol 02/07- Opel/Vauxhall Corsa C/D 1.3 Diesel Turbo 07/06- | July. 2015                        | July. 2015         |

#### **BRAKE SHOE**

| MK No.        | Application                                                     | Releasing Month (accepting order) | Quotation<br>Month |
|---------------|-----------------------------------------------------------------|-----------------------------------|--------------------|
|               | MITSUBISHI ek SPACE B11A 14.02-<br>NISSAN DAYZ ROOX B21A 14.02- | July. 2015                        | July. 2015         |
| Made in Japan |                                                                 |                                   |                    |

# JULY NEW Item Drawing Information BRAKE PAD BRAKE SHOE