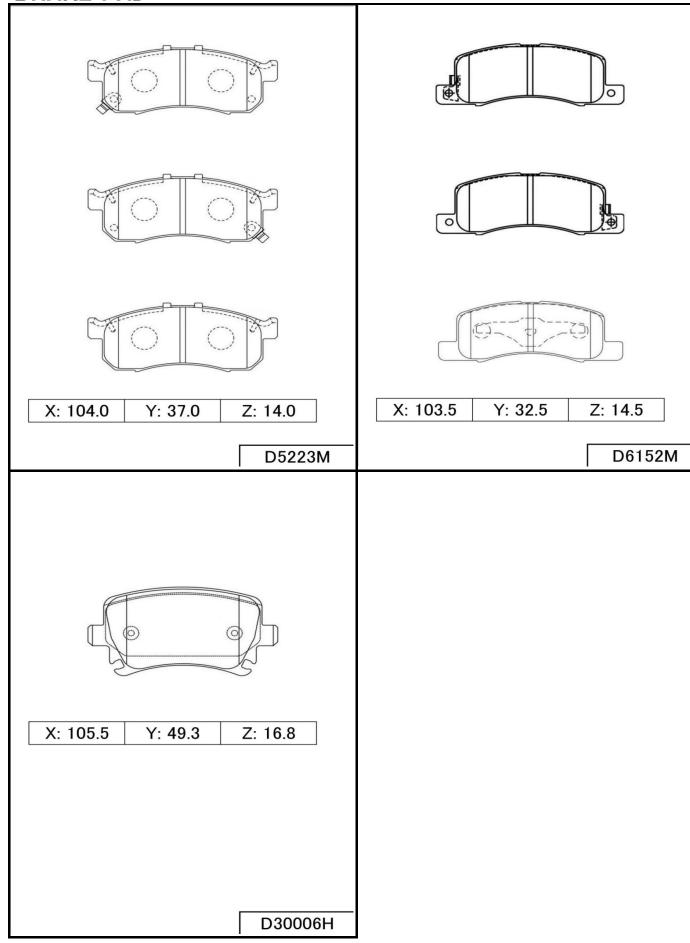

NWGN JH1/JH2 13.11-                                                                                                                                        | Aug. 2015                            | Aug. 2015          |
| D6152M<br>Made in Japan      | MITSUBISHI ek wagon B11W 13.5-                                                                                                                                   | Aug. 2015                            | Aug. 2015          |
| D30006H<br>Made in Indonesia | AUDI A3 PR-1KF 04-<br>AUDI A3 Cabriolet PR-1KZ 08-<br>VW Golf PR-1KZ, 1KY 04-<br>VW Golf Plus PR-1KZ 05-<br>VW Touran PR-1KE 03-<br>SKODA Octavia RS, PR-1KF 11- | Aug. 2015                            | Aug. 2015          |

#### 1/2 Page

### **AUGUST NEW Item Drawing Information** BRAKE PAD



## Next coming up information

MK No.

D6154M Made in Japan

### <u>"Valuable information"</u> Interchange information (Existing MK item)

| MK No.  | Application                     | Year      |
|---------|---------------------------------|-----------|
| D1318M  | PATROL Y62 (EUR,RUS)            | 2014.06-  |
| D1318M  | PATROL Y62 (GEN-LHD,CHN,GCC,ME) | 2014.07-  |
| D5128M  | CIVIC COUPE (USA)               | 2012-2014 |
| D5128M  | CIVIC COUPE (USA)               | 2015      |
| D9050MH | SUNNY N17K (IND,ZAF)            | 2012.12-  |