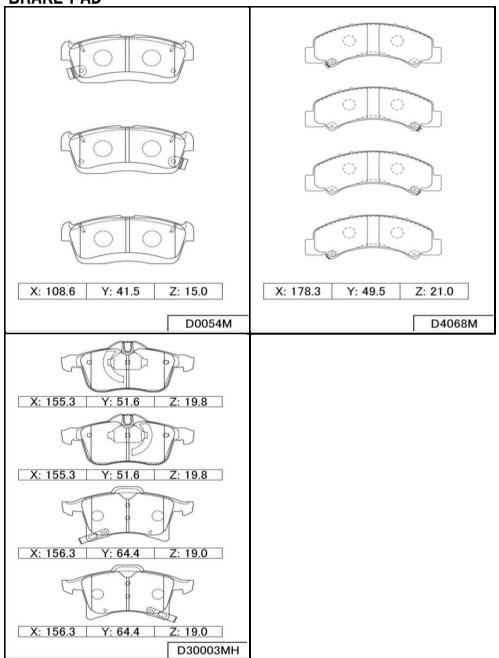

#### **BRAKE PAD**

| MK No.                        | Application                                                | Releasing Month (accepting order) | Quotation<br>Month  |  |
|-------------------------------|------------------------------------------------------------|-----------------------------------|---------------------|--|
| D0054M                        | DAIHATSU TANTO LA600 13.09-<br>DAIHATSU WAKE LA700S 14.10- |                                   |                     |  |
| Made in Japan                 | TOYOTA PIXIX MEGA LA700A 15.07-                            | Nov. 2015                         | Nov. 2015           |  |
| D4068M                        | ISUZU ELF NHR85 13.08-<br>MAZDA TITAN TRUCK LKR82 11.08-   |                                   |                     |  |
| Made in Japan                 |                                                            | Nov. 2015                         | Nov. 2015 Nov. 2015 |  |
|                               | OPEL ASTRA Z12XEP 04-                                      |                                   |                     |  |
| D30003MH<br>Made in Indonesia | OPEL CORSA Z16LER 07-<br>OPEL MERIVA A14NEL 10-            |                                   |                     |  |
| FMSI NO. D1361                |                                                            | Nov. 2015                         | Nov. 2015           |  |
|                               |                                                            | NOV. 2013                         | NOV. 2013           |  |
|                               |                                                            |                                   |                     |  |
|                               |                                                            |                                   |                     |  |

# NOVEMBER NEW Item Drawing Information BRAKE PAD