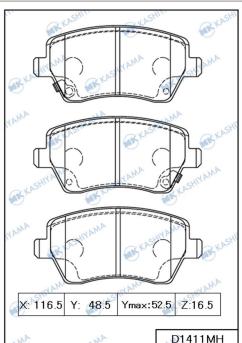

#### **■ BRAKE PAD**

| ■ DRAKL PAD                                |          |                                                                                                                                                                                                                                                                                                                          |                    |
|--------------------------------------------|----------|--------------------------------------------------------------------------------------------------------------------------------------------------------------------------------------------------------------------------------------------------------------------------------------------------------------------------|--------------------|
| No.                                        | Position | Application                                                                                                                                                                                                                                                                                                              | Quotation<br>Month |
| D11612MH Made in Indonesia FMSI D2579      | FRONT    | KIA SPORTAGE 1600~2000cc 2021.10- <eur> KIA SPORTAGE HYBRID 1600cc 2021.10- <eur></eur></eur>                                                                                                                                                                                                                            | May, 2025          |
| D2379                                      |          |                                                                                                                                                                                                                                                                                                                          |                    |
| No.                                        | Position | Application                                                                                                                                                                                                                                                                                                              | Quotation<br>Month |
| D1411MH<br>Made in Indonesia<br>FMSI D1858 | FRONT    | NISSAN ALMERA N17 1500cc 2011.12-2013.05 <gen,gcc> NISSAN MARCH K13 1200cc 2010.10-2014.07 <gen> NISSAN MICRA K13 1200cc 2010.07-2015.04 <eur,gen,gcc,zaf> NISSAN NOTE E12 1200~1500cc 2013.08-2015.02 <eur> NISSAN SUNNY N17 1500cc 2011.12-2013.08 <gen,gcc,egy></gen,gcc,egy></eur></eur,gen,gcc,zaf></gen></gen,gcc> | May, 2025          |
| No.                                        | Position | Application                                                                                                                                                                                                                                                                                                              | Quotation<br>Month |
| D3196MH Made in Indonesia  FMSI D2495      | REAR     | MAZDA CX-90 2500~3300cc 2024 <usa,gen,aus,sau></usa,gen,aus,sau>                                                                                                                                                                                                                                                         | May, 2025          |
| No.                                        | Position | Application                                                                                                                                                                                                                                                                                                              | Quotation<br>Month |
| D40001MH<br>Made in Indonesia              | FRONT    | CHANGAN CS85 2019- <gen,sau></gen,sau>                                                                                                                                                                                                                                                                                   | May, 2025          |
| No.                                        | Position | Application                                                                                                                                                                                                                                                                                                              | Quotation<br>Month |
| D5281MH<br>Made in Indonesia               | REAR     | HONDA CLARITY ELECTRIC BEV 2017-2019 <usa><br/>HONDA CLARITY FUEL CELL FCV 2017-2021 <usa><br/>HONDA CLARITY PHV 1500cc 2018-2021 <usa></usa></usa></usa>                                                                                                                                                                | May, 2025          |
| FMSI D2116                                 |          |                                                                                                                                                                                                                                                                                                                          |                    |