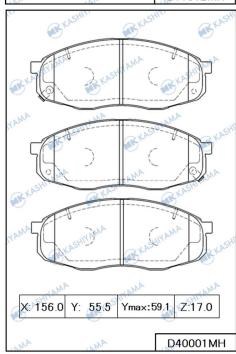

#### **■ BRAKE PAD**

| ■ DRAKL PAD                                |          |                                                                                                                                                                                                                                                                                                                          |                    |
|--------------------------------------------|----------|--------------------------------------------------------------------------------------------------------------------------------------------------------------------------------------------------------------------------------------------------------------------------------------------------------------------------|--------------------|
| No.                                        | Position | Application                                                                                                                                                                                                                                                                                                              | Quotation<br>Month |
| D11612MH Made in Indonesia FMSI D2579      | FRONT    | KIA SPORTAGE 1600~2000cc 2021.10- <eur> KIA SPORTAGE HYBRID 1600cc 2021.10- <eur></eur></eur>                                                                                                                                                                                                                            | May, 2025          |
| D2379                                      |          |                                                                                                                                                                                                                                                                                                                          |                    |
| No.                                        | Position | Application                                                                                                                                                                                                                                                                                                              | Quotation<br>Month |
| D1411MH<br>Made in Indonesia<br>FMSI D1858 | FRONT    | NISSAN ALMERA N17 1500cc 2011.12-2013.05 <gen,gcc> NISSAN MARCH K13 1200cc 2010.10-2014.07 <gen> NISSAN MICRA K13 1200cc 2010.07-2015.04 <eur,gen,gcc,zaf> NISSAN NOTE E12 1200~1500cc 2013.08-2015.02 <eur> NISSAN SUNNY N17 1500cc 2011.12-2013.08 <gen,gcc,egy></gen,gcc,egy></eur></eur,gen,gcc,zaf></gen></gen,gcc> | May, 2025          |
| No.                                        | Position | Application                                                                                                                                                                                                                                                                                                              | Quotation<br>Month |
| D3196MH Made in Indonesia  FMSI D2495      | REAR     | MAZDA CX-90 2500~3300cc 2024 <usa,gen,aus,sau></usa,gen,aus,sau>                                                                                                                                                                                                                                                         | May, 2025          |
| No.                                        | Position | Application                                                                                                                                                                                                                                                                                                              | Quotation<br>Month |
| D40001MH<br>Made in Indonesia              | FRONT    | CHANGAN CS85 2019- <gen,sau></gen,sau>                                                                                                                                                                                                                                                                                   | May, 2025          |
| No.                                        | Position | Application                                                                                                                                                                                                                                                                                                              | Quotation<br>Month |
| D5281MH<br>Made in Indonesia               | REAR     | HONDA CLARITY ELECTRIC BEV 2017-2019 <usa><br/>HONDA CLARITY FUEL CELL FCV 2017-2021 <usa><br/>HONDA CLARITY PHV 1500cc 2018-2021 <usa></usa></usa></usa>                                                                                                                                                                | May, 2025          |
| FMSI D2116                                 |          |                                                                                                                                                                                                                                                                                                                          |                    |