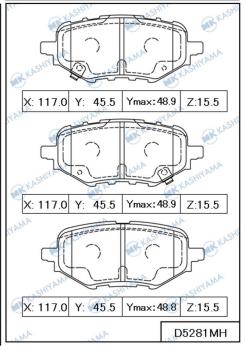

#### **■ BRAKE PAD**

| ■ DRAKL PAD                                |          |                                                                                                                                                                                                                                                                                                                          |                    |
|--------------------------------------------|----------|--------------------------------------------------------------------------------------------------------------------------------------------------------------------------------------------------------------------------------------------------------------------------------------------------------------------------|--------------------|
| No.                                        | Position | Application                                                                                                                                                                                                                                                                                                              | Quotation<br>Month |
| D11612MH Made in Indonesia FMSI D2579      | FRONT    | KIA SPORTAGE 1600~2000cc 2021.10- <eur> KIA SPORTAGE HYBRID 1600cc 2021.10- <eur></eur></eur>                                                                                                                                                                                                                            | May, 2025          |
| D2379                                      |          |                                                                                                                                                                                                                                                                                                                          |                    |
| No.                                        | Position | Application                                                                                                                                                                                                                                                                                                              | Quotation<br>Month |
| D1411MH<br>Made in Indonesia<br>FMSI D1858 | FRONT    | NISSAN ALMERA N17 1500cc 2011.12-2013.05 <gen,gcc> NISSAN MARCH K13 1200cc 2010.10-2014.07 <gen> NISSAN MICRA K13 1200cc 2010.07-2015.04 <eur,gen,gcc,zaf> NISSAN NOTE E12 1200~1500cc 2013.08-2015.02 <eur> NISSAN SUNNY N17 1500cc 2011.12-2013.08 <gen,gcc,egy></gen,gcc,egy></eur></eur,gen,gcc,zaf></gen></gen,gcc> | May, 2025          |
| No.                                        | Position | Application                                                                                                                                                                                                                                                                                                              | Quotation<br>Month |
| D3196MH Made in Indonesia  FMSI D2495      | REAR     | MAZDA CX-90 2500~3300cc 2024 <usa,gen,aus,sau></usa,gen,aus,sau>                                                                                                                                                                                                                                                         | May, 2025          |
| No.                                        | Position | Application                                                                                                                                                                                                                                                                                                              | Quotation<br>Month |
| D40001MH<br>Made in Indonesia              | FRONT    | CHANGAN CS85 2019- <gen,sau></gen,sau>                                                                                                                                                                                                                                                                                   | May, 2025          |
| No.                                        | Position | Application                                                                                                                                                                                                                                                                                                              | Quotation<br>Month |
| D5281MH<br>Made in Indonesia               | REAR     | HONDA CLARITY ELECTRIC BEV 2017-2019 <usa><br/>HONDA CLARITY FUEL CELL FCV 2017-2021 <usa><br/>HONDA CLARITY PHV 1500cc 2018-2021 <usa></usa></usa></usa>                                                                                                                                                                | May, 2025          |
| FMSI D2116                                 |          |                                                                                                                                                                                                                                                                                                                          |                    |