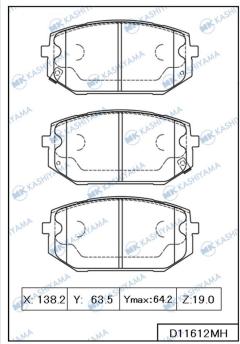

#### **■ BRAKE PAD**

| ■ DRAKL PAD                                |          |                                                                                                                                                                                                                                                                                                                          |                    |
|--------------------------------------------|----------|--------------------------------------------------------------------------------------------------------------------------------------------------------------------------------------------------------------------------------------------------------------------------------------------------------------------------|--------------------|
| No.                                        | Position | Application                                                                                                                                                                                                                                                                                                              | Quotation<br>Month |
| D11612MH Made in Indonesia FMSI D2579      | FRONT    | KIA SPORTAGE 1600~2000cc 2021.10- <eur> KIA SPORTAGE HYBRID 1600cc 2021.10- <eur></eur></eur>                                                                                                                                                                                                                            | May, 2025          |
| D2379                                      |          |                                                                                                                                                                                                                                                                                                                          |                    |
| No.                                        | Position | Application                                                                                                                                                                                                                                                                                                              | Quotation<br>Month |
| D1411MH<br>Made in Indonesia<br>FMSI D1858 | FRONT    | NISSAN ALMERA N17 1500cc 2011.12-2013.05 <gen,gcc> NISSAN MARCH K13 1200cc 2010.10-2014.07 <gen> NISSAN MICRA K13 1200cc 2010.07-2015.04 <eur,gen,gcc,zaf> NISSAN NOTE E12 1200~1500cc 2013.08-2015.02 <eur> NISSAN SUNNY N17 1500cc 2011.12-2013.08 <gen,gcc,egy></gen,gcc,egy></eur></eur,gen,gcc,zaf></gen></gen,gcc> | May, 2025          |
| No.                                        | Position | Application                                                                                                                                                                                                                                                                                                              | Quotation<br>Month |
| D3196MH Made in Indonesia  FMSI D2495      | REAR     | MAZDA CX-90 2500~3300cc 2024 <usa,gen,aus,sau></usa,gen,aus,sau>                                                                                                                                                                                                                                                         | May, 2025          |
| No.                                        | Position | Application                                                                                                                                                                                                                                                                                                              | Quotation<br>Month |
| D40001MH<br>Made in Indonesia              | FRONT    | CHANGAN CS85 2019- <gen,sau></gen,sau>                                                                                                                                                                                                                                                                                   | May, 2025          |
| No.                                        | Position | Application                                                                                                                                                                                                                                                                                                              | Quotation<br>Month |
| D5281MH<br>Made in Indonesia               | REAR     | HONDA CLARITY ELECTRIC BEV 2017-2019 <usa><br/>HONDA CLARITY FUEL CELL FCV 2017-2021 <usa><br/>HONDA CLARITY PHV 1500cc 2018-2021 <usa></usa></usa></usa>                                                                                                                                                                | May, 2025          |
| FMSI D2116                                 |          |                                                                                                                                                                                                                                                                                                                          |                    |