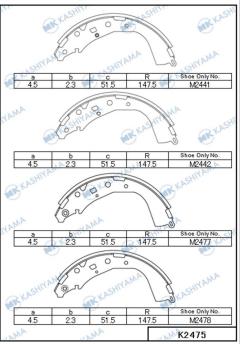

### **■ BRAKE SHOE**

| No.                    | Position | Application                                                 | Quotation<br>Month |
|------------------------|----------|-------------------------------------------------------------|--------------------|
| K2475<br>Made in Japan | REAR     | TOYOTA HILUX 2400~4000cc 2016.01- <eur,la,zaf></eur,la,zaf> | May, 2025          |