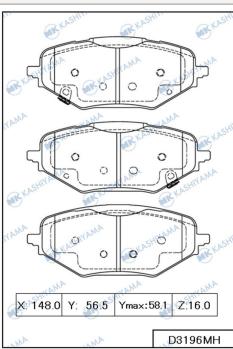

#### **■ BRAKE PAD**

| ■ DRAKL PAD                                |          |                                                                                                                                                                                                                                                                                                                          |                    |
|--------------------------------------------|----------|--------------------------------------------------------------------------------------------------------------------------------------------------------------------------------------------------------------------------------------------------------------------------------------------------------------------------|--------------------|
| No.                                        | Position | Application                                                                                                                                                                                                                                                                                                              | Quotation<br>Month |
| D11612MH Made in Indonesia FMSI D2579      | FRONT    | KIA SPORTAGE 1600~2000cc 2021.10- <eur> KIA SPORTAGE HYBRID 1600cc 2021.10- <eur></eur></eur>                                                                                                                                                                                                                            | May, 2025          |
| D2379                                      |          |                                                                                                                                                                                                                                                                                                                          |                    |
| No.                                        | Position | Application                                                                                                                                                                                                                                                                                                              | Quotation<br>Month |
| D1411MH<br>Made in Indonesia<br>FMSI D1858 | FRONT    | NISSAN ALMERA N17 1500cc 2011.12-2013.05 <gen,gcc> NISSAN MARCH K13 1200cc 2010.10-2014.07 <gen> NISSAN MICRA K13 1200cc 2010.07-2015.04 <eur,gen,gcc,zaf> NISSAN NOTE E12 1200~1500cc 2013.08-2015.02 <eur> NISSAN SUNNY N17 1500cc 2011.12-2013.08 <gen,gcc,egy></gen,gcc,egy></eur></eur,gen,gcc,zaf></gen></gen,gcc> | May, 2025          |
| No.                                        | Position | Application                                                                                                                                                                                                                                                                                                              | Quotation<br>Month |
| D3196MH Made in Indonesia  FMSI D2495      | REAR     | MAZDA CX-90 2500~3300cc 2024 <usa,gen,aus,sau></usa,gen,aus,sau>                                                                                                                                                                                                                                                         | May, 2025          |
| No.                                        | Position | Application                                                                                                                                                                                                                                                                                                              | Quotation<br>Month |
| D40001MH<br>Made in Indonesia              | FRONT    | CHANGAN CS85 2019- <gen,sau></gen,sau>                                                                                                                                                                                                                                                                                   | May, 2025          |
| No.                                        | Position | Application                                                                                                                                                                                                                                                                                                              | Quotation<br>Month |
| D5281MH<br>Made in Indonesia               | REAR     | HONDA CLARITY ELECTRIC BEV 2017-2019 <usa><br/>HONDA CLARITY FUEL CELL FCV 2017-2021 <usa><br/>HONDA CLARITY PHV 1500cc 2018-2021 <usa></usa></usa></usa>                                                                                                                                                                | May, 2025          |
| FMSI D2116                                 |          |                                                                                                                                                                                                                                                                                                                          |                    |