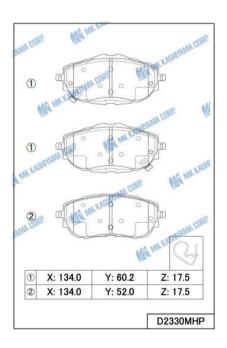

#### **■ BRAKE PAD**

| MK No.                           | Position                                                                           | Application                                                         | Quotation<br>Month |
|----------------------------------|------------------------------------------------------------------------------------|---------------------------------------------------------------------|--------------------|
| D11496MH                         | Front                                                                              | Kia Soul 1600cc,2000cc 18.11- <cis,eur,usa></cis,eur,usa>           |                    |
| Made in Indonesia<br>FMSI: D2287 |                                                                                    | Kia Soul EV 18.12- <eur></eur>                                      | June. 2022         |
| D2330MHP                         | Front                                                                              | Toyota Auris 1300cc,1400cc,1600cc,1800cc 12.01- <eur,gen></eur,gen> |                    |
| Made in Indonesia                | Toyota Crolla 1300cc,1400cc,1600cc,1800cc 13.06- <eur,gen,la,zaf></eur,gen,la,zaf> | June. 2022                                                          |                    |
| FMSI: D1964                      |                                                                                    |                                                                     |                    |

**\*D2330MH** with Spring is now on sale in indonesia.