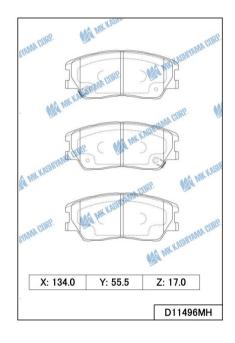

#### **■ BRAKE PAD**

| MK No.                           | Position                                                                           | Application                                                         | Quotation<br>Month |
|----------------------------------|------------------------------------------------------------------------------------|---------------------------------------------------------------------|--------------------|
| D11496MH                         | Front                                                                              | Kia Soul 1600cc,2000cc 18.11- <cis,eur,usa></cis,eur,usa>           |                    |
| Made in Indonesia<br>FMSI: D2287 |                                                                                    | Kia Soul EV 18.12- <eur></eur>                                      | June. 2022         |
| D2330MHP                         | Front                                                                              | Toyota Auris 1300cc,1400cc,1600cc,1800cc 12.01- <eur,gen></eur,gen> |                    |
| Made in Indonesia                | Toyota Crolla 1300cc,1400cc,1600cc,1800cc 13.06- <eur,gen,la,zaf></eur,gen,la,zaf> | June. 2022                                                          |                    |
| FMSI: D1964                      |                                                                                    |                                                                     |                    |