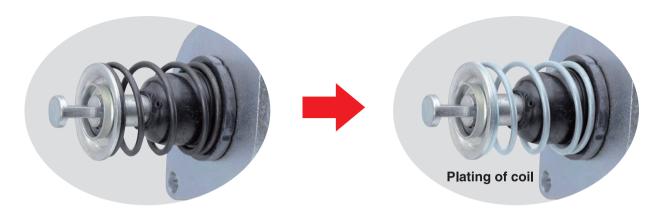

## ALTERNATION OF PLUNGER COIL PLATING

SS-1540, 1541, 1542, 1543

SS-1544, 1545, 1546, 1547

SS-1548, 1549, 2517