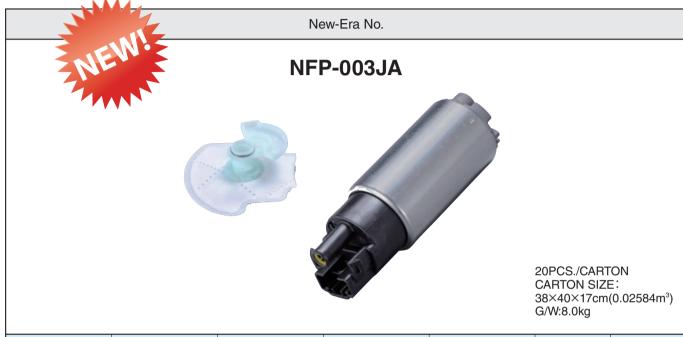

## **NEW PRODUCTS NP-264**

| Parts No.   | Car Maker | Car Model  | Model No.  | Engine Model | Model Year | On Sale |
|-------------|-----------|------------|------------|--------------|------------|---------|
| 23221-0A050 | ТОУОТА    | PRADO      | GRJ120/121 | (1GR)        | '05~'09    | DEC.'08 |
| 23221-31050 |           |            | VZJ120/121 | (5VZ)        | '02~'05    |         |
| 23221-50100 |           |            | RZJ120     | (3RZ)        | '02~'09    |         |
| 23221-62060 |           |            | TRJ120     | (2TR)        | '02~'09    |         |
| 23221-75020 |           | HILUX SURF | GNR215     | (1GR)        | '05~'09    |         |
| 77020-08031 |           |            | TRN120/121 | (2TR)        | '05~'09    |         |
| 77020-0E012 |           |            | RZN210     | (3RZ)        | '02~'05    |         |
|             |           |            | TRN120/121 | (2TR)        | '02~'05    |         |
| 42022-AG05A |           |            | VZN210     | (5VZ)        | '02~'05    |         |
|             |           | HARRIER    | ACU30/35   | (2AZ)        | '03~'06    |         |
|             |           |            | MCU30/35   | (1MZ)        | '03~'06    |         |
|             |           | KLUGER     | ACU20/25   | (2AZ)        | '03~'07    |         |
|             |           |            | MCU20/25   | (1MZ)        | '03~'07    |         |
|             | SUBARU    | LAGACY     | BP         | (EJ25,EZ30)  | '05~'09    |         |
|             |           | OUTBACK    | BP         | (EJ25,EZ30)  | '05~'09    |         |
|             |           |            |            | ,            |            |         |
|             |           |            |            |              |            |         |
|             |           |            |            |              |            |         |
|             |           |            |            |              |            |         |
|             |           |            |            |              |            |         |