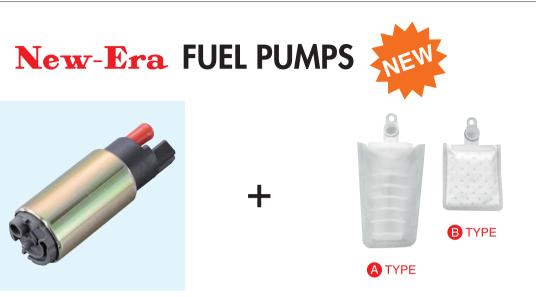

| PUMP TYPE | FILTER<br>TYPE | New-Era No. | Apprication   | TERMINAL | On Sale |
|-----------|----------------|-------------|---------------|----------|---------|
| NFP-001#  | A              | NFP-001A    | UNIVERSAL USE | Small    | MAY.'17 |
|           | В              | NFP-001B    | UNIVERSAL USE |          |         |
| NFP-002#  | A              | NFP-002A    | UNIVERSAL USE | Big      |         |
|           | В              | NFP-002B    | UNIVERSAL USE |          |         |

## NFP-\*\*\*# : \*\*\*→PUMP BODY / #→FILTER

http://www.newera.co.jp/

New-Era Co., Ltd.

| MIC-1000J                                                                    |                                                                                                   |                                                                                    |                                   |         |  |  |  |  |
|------------------------------------------------------------------------------|---------------------------------------------------------------------------------------------------|------------------------------------------------------------------------------------|-----------------------------------|---------|--|--|--|--|
| WITH RESISTOR                                                                |                                                                                                   |                                                                                    |                                   |         |  |  |  |  |
| Ref. No.                                                                     | Car Maker                                                                                         |                                                                                    | Application                       | On Sale |  |  |  |  |
| HITACHI C6R-800<br>HITACHI C1Z-500<br>DIAMOND GT-63<br>DIAMOND LB-81<br>etc. | TOYOTA<br>NISSAN<br>MITSUBISHI<br>HONDA<br>SUBARU<br>DAIHATSU<br>SUZUKI<br>GM<br>FORD<br>CHRYSLER | BMW<br>FIAT<br>LADA<br>MERCEDES<br>PEUGEOT<br>SAAB<br>SEAT<br>SKODA<br>VOLVO<br>VW | UNIVERSAL USE<br>※OIL FILLED COIL | MAY.'17 |  |  |  |  |