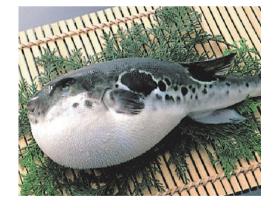

## **INTRODUCING JAPANESE FOOD "FUGU(PUFFERFISH)"**

Generally, pufferfish is well known as fish which has the poison tetrodotoxin. But pufferfish is treated as one of the most luxury foodstuff in Japan. The reason why pufferfish has poison is they accumulate the poison from their food which has poison. This is the leading opinion at the moment. In Japan, you need the license to cook pufferfish.

In 1880's, Ito Hirobumi who is the first Prime Minister of Japan ate pufferfish in Yamaguchi prefecture, he was very impressed with its taste, and permitted to eat it. Nowadays, there are many dishes such as sashimi (sashimi of pufferfish is called "Tessa"), pot dish (pot dish of pufferfish is called "Tetchiri") and so on.