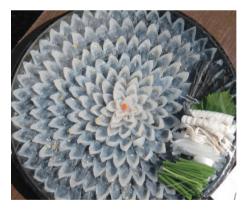

In 1880's, Ito Hirobumi who is the first Prime Minister of Japan ate pufferfish in Yamaguchi prefecture, he was very impressed with its taste, and permitted to eat it. Nowadays, there are many dishes such as sashimi (sashimi of pufferfish is called "Tessa"), pot dish (pot dish of pufferfish is called "Tetchiri") and so on.