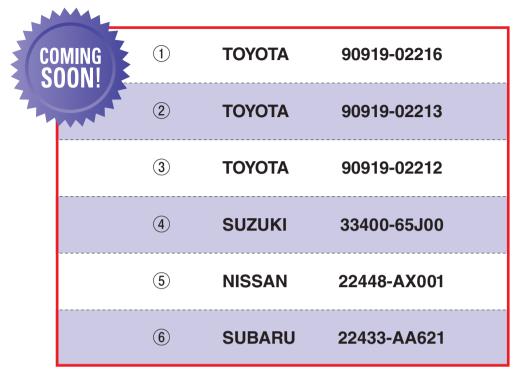

## NEW PRODUCTS NP-261



http://www.newera.co.jp/

New-Era Co., Ltd.



## WE ARE PLANNING TO DEVELOP THE IGNITION COILS AS BELOW.



## **DISCONTINUED PRODUCTS**

SS-151 D-052

## **INTRODUCING JAPANESE FOODS "SHODOSHIMA RAMEN"**

Shodoshima is the second largest island in the Seto Inland Sea Kagawa prefecture.

Soup made out of Japanese anchovy and chicken feet and some vegetables cooked for 13 hours. The soup is thick and intense.

The key ingredients are "Shodoshima soy sauce" and "sardines".

The noodle is like soba. It's the most different point from nomal noodle. Your experience may be first experience.

Another hit with this shop is the free policy. You want another serving of noodle, you can eat as much as you like.