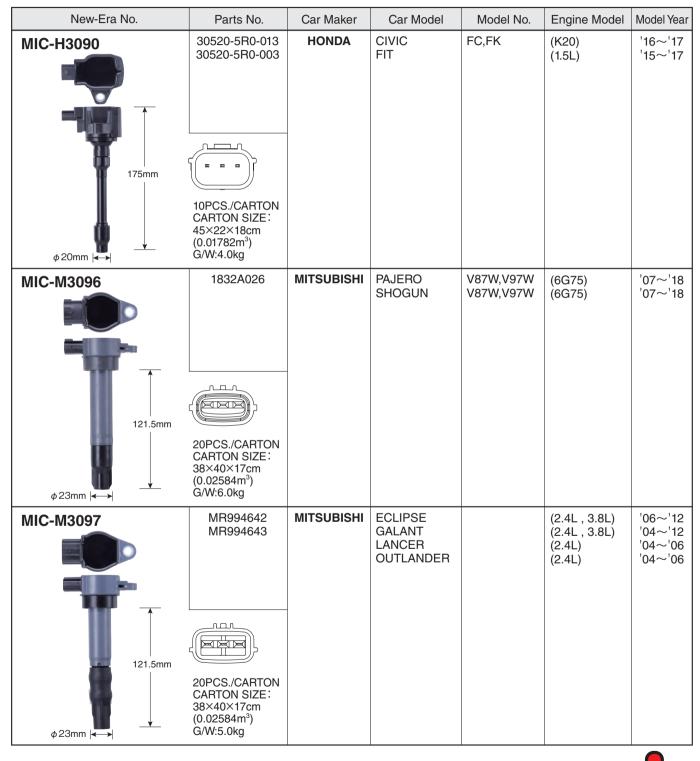

## NEW PRODUCTS NP-261



http://www.newera.co.jp/

New-Era Co., Ltd.



## WE ARE PLANNING TO DEVELOP THE IGNITION COILS AS BELOW.



## **DISCONTINUED PRODUCTS**

SS-151 D-052

## **INTRODUCING JAPANESE FOODS "SHODOSHIMA RAMEN"**

Shodoshima is the second largest island in the Seto Inland Sea Kagawa prefecture.

Soup made out of Japanese anchovy and chicken feet and some vegetables cooked for 13 hours. The soup is thick and intense.

The key ingredients are "Shodoshima soy sauce" and "sardines".

The noodle is like soba. It's the most different point from nomal noodle. Your experience may be first experience.

Another hit with this shop is the free policy. You want another serving of noodle, you can eat as much as you like.