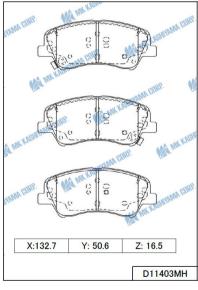

## **January New Item Information**BRAKE PAD

| MK No.                                         | Position | Application                                                                                                                                                                                                      | Quotation<br>Month |
|------------------------------------------------|----------|------------------------------------------------------------------------------------------------------------------------------------------------------------------------------------------------------------------|--------------------|
| D3179MH<br>Made in Indonesia<br>FMSI No D652   | FRONT    | MAZDA B2300,B2500,B3000,B4000 95-04 <usa,can></usa,can>                                                                                                                                                          | January. 2020      |
| D11403MH<br>Made in Indonesia<br>FMSI No D2190 | FRONT    | HYUNDAI ACCENT 1600cc 17.09 - <usa,can> KIA RIO 1600cc 17.04 - <usa,can> KIA RIO 1000cc,1200cc,1400cc 16.10 - <eur> KIA STONIC 1000cc,1200cc,1400cc,1600cc 16.10 - <kor,eur></kor,eur></eur></usa,can></usa,can> | January. 2020      |
| D11418MH<br>Made in Indonesia                  | FRONT    | HYUNDAI I30 1000cc.1400cc.1600cc 16.11- <eur.cis.rus></eur.cis.rus>                                                                                                                                              | January. 2020      |

## January New Item Drawing Information BRAKE PAD

Date : January 8, 2020 No. 20 - 01