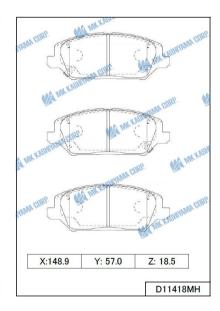

## **January New Item Information**BRAKE PAD

| MK No.                                         | Position | Application                                                                                                                                                                                                      | Quotation<br>Month |
|------------------------------------------------|----------|------------------------------------------------------------------------------------------------------------------------------------------------------------------------------------------------------------------|--------------------|
| D3179MH<br>Made in Indonesia<br>FMSI No D652   | FRONT    | MAZDA B2300,B2500,B3000,B4000 95-04 <usa,can></usa,can>                                                                                                                                                          | January. 2020      |
| D11403MH<br>Made in Indonesia<br>FMSI No D2190 | FRONT    | HYUNDAI ACCENT 1600cc 17.09 - <usa,can> KIA RIO 1600cc 17.04 - <usa,can> KIA RIO 1000cc,1200cc,1400cc 16.10 - <eur> KIA STONIC 1000cc,1200cc,1400cc,1600cc 16.10 - <kor,eur></kor,eur></eur></usa,can></usa,can> | January. 2020      |
| D11418MH<br>Made in Indonesia                  | FRONT    | HYUNDAI I30 1000cc.1400cc.1600cc 16.11- <eur.cis.rus></eur.cis.rus>                                                                                                                                              | January. 2020      |

## January New Item Drawing Information BRAKE PAD

Date : January 8, 2020 No. 20 - 01