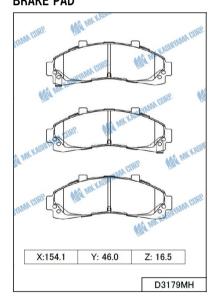

## **January New Item Information**BRAKE PAD

| MK No.                                         | Position | Application                                                                                                                                                                                                      | Quotation<br>Month |
|------------------------------------------------|----------|------------------------------------------------------------------------------------------------------------------------------------------------------------------------------------------------------------------|--------------------|
| D3179MH<br>Made in Indonesia<br>FMSI No D652   | FRONT    | MAZDA B2300,B2500,B3000,B4000 95-04 <usa,can></usa,can>                                                                                                                                                          | January. 2020      |
| D11403MH<br>Made in Indonesia<br>FMSI No D2190 | FRONT    | HYUNDAI ACCENT 1600cc 17.09 - <usa,can> KIA RIO 1600cc 17.04 - <usa,can> KIA RIO 1000cc,1200cc,1400cc 16.10 - <eur> KIA STONIC 1000cc,1200cc,1400cc,1600cc 16.10 - <kor,eur></kor,eur></eur></usa,can></usa,can> | January. 2020      |
| D11418MH<br>Made in Indonesia                  | FRONT    | HYUNDAI I30 1000cc.1400cc.1600cc 16.11- <eur.cis.rus></eur.cis.rus>                                                                                                                                              | January. 2020      |

## January New Item Drawing Information BRAKE PAD

Date : January 8, 2020 No. 20 - 01