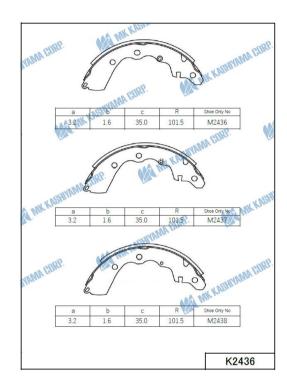

**BRAKE SHOE** 

| MK No.                     | Position | Application                                     | Quotation<br>Month |
|----------------------------|----------|-------------------------------------------------|--------------------|
| K2436<br>Made in Indonesia | REAR     | DAIHATSU SIGRA 1000cc,1200cc 16.06- <idn></idn> | January. 2020      |
|                            |          |                                                 |                    |

## January New Item Drawing Information BRAKE SHOE