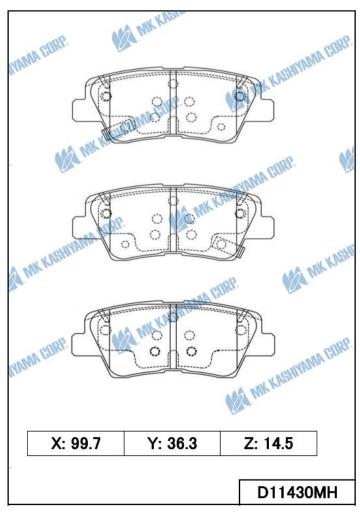

#### **■ BRAKE PAD**

| MK No.            | Position | Application                                                                                            | Quotation<br>Month |
|-------------------|----------|--------------------------------------------------------------------------------------------------------|--------------------|
| D11430MH          | Rear     | Hyundai TUCSON (1600cc,1700cc,2000cc) 15.02- <eur,usa,can,aus,gen,me,ind></eur,usa,can,aus,gen,me,ind> |                    |
| Made in Indonesia |          | Kia SPORTAGE (1600cc,2000cc,2400cc) 15.08- <eur,usa,can,aus,gen,me></eur,usa,can,aus,gen,me>           |                    |
| FMSI No: D1848    |          |                                                                                                        | August. 2021       |
| D30016            | Front    | Datsun MI-DO (1600cc) 14.12- <eur></eur>                                                               |                    |
| Made in Indonesia |          | Datsun ON-DO (1600cc) 14.07- <eur></eur>                                                               |                    |
|                   |          | Lada VAZ 2108,21083 <eur,rus></eur,rus>                                                                | A                  |
|                   |          | Lada 2190,GRANTA 12- <eur,rus></eur,rus>                                                               | 3                  |
|                   |          |                                                                                                        |                    |

# **August New Item Drawing Information**

#### **■ BRAKE PAD**

MK KASHIYAMA CORP.