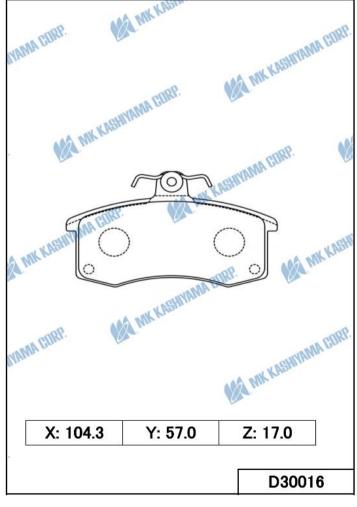

#### **■ BRAKE PAD**

| MK No.            | Position | Application                                                                                            | Quotation<br>Month |
|-------------------|----------|--------------------------------------------------------------------------------------------------------|--------------------|
| D11430MH          | Rear     | Hyundai TUCSON (1600cc,1700cc,2000cc) 15.02- <eur,usa,can,aus,gen,me,ind></eur,usa,can,aus,gen,me,ind> |                    |
| Made in Indonesia |          | Kia SPORTAGE (1600cc,2000cc,2400cc) 15.08- <eur,usa,can,aus,gen,me></eur,usa,can,aus,gen,me>           |                    |
| FMSI No: D1848    |          |                                                                                                        | August. 2021       |
| D30016            | Front    | Datsun MI-DO (1600cc) 14.12- <eur></eur>                                                               |                    |
| Made in Indonesia |          | Datsun ON-DO (1600cc) 14.07- <eur></eur>                                                               |                    |
|                   |          | Lada VAZ 2108,21083 <eur,rus></eur,rus>                                                                | A                  |
|                   |          | Lada 2190,GRANTA 12- <eur,rus></eur,rus>                                                               | 3                  |
|                   |          |                                                                                                        |                    |

# **August New Item Drawing Information**

#### **■ BRAKE PAD**

MK KASHIYAMA CORP.