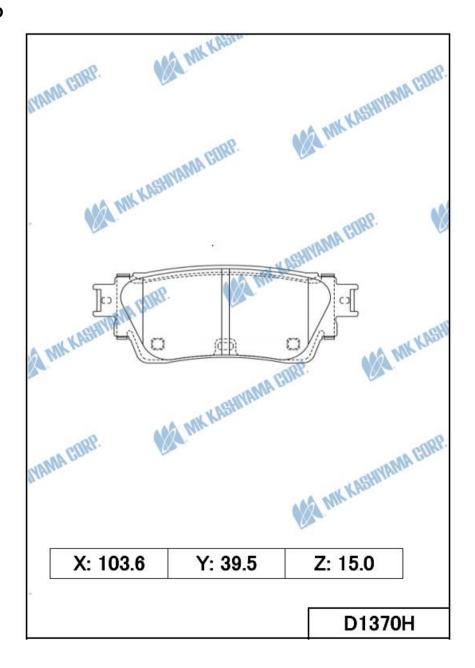

#### **■ BRAKE PAD**

| MK No   |           | Position | Application                                           | Quotation<br>Month |
|---------|-----------|----------|-------------------------------------------------------|--------------------|
| D1370H  |           | Rear     | Nissan ALTIMA L34 2.0L/2.5L 2018- <eur,usa></eur,usa> |                    |
| Made in | Japan     |          | Nissan ROGUE T33 1.5L/2.5L 2020- <usa></usa>          |                    |
| Made in | Indonesia |          |                                                       | February. 2022     |
| FMSI:   | D2200     |          |                                                       |                    |
|         | D2391     |          |                                                       |                    |

#### **■ BRAKE PAD**

MK KASHIYAMA CORP.