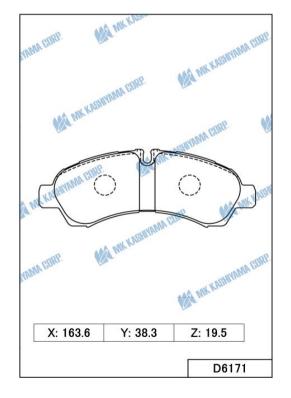

#### BRAKE PAD

| MK No.        | Position | Application                                                                   | Quotation<br>Month |  |
|---------------|----------|-------------------------------------------------------------------------------|--------------------|--|
| D1341M        | Rear     | Nissan Leaf ZE1 W/EPB 17.12- <eur,usa,can></eur,usa,can>                      |                    |  |
| Made in Japan |          | Nissan Qashqai J11 13.12- <eur,rus,can,gen,chn,zaf></eur,rus,can,gen,chn,zaf> | December,<br>2022  |  |
| FMSI: D1965   |          | Nissan X-Trail T32 14.04- <eur,rus,aus,gen,chn></eur,rus,aus,gen,chn>         | 2022               |  |
| D6171         | Rear     | Mitsubishi Fuso Canter FBA20,FDA00,20,40 19.04- <jpn></jpn>                   | December,<br>2022  |  |
| Made in Japan |          | Nissan NT450 Atlas BH44 19.06- <jpn></jpn>                                    |                    |  |
| FMSI:         |          |                                                                               |                    |  |

## **December New Item Drawing Information**

#### BRAKE PAD