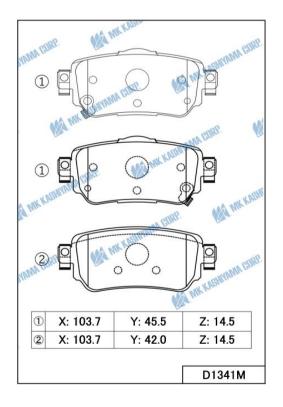

#### BRAKE PAD

| MK No.        | Position | Application                                                                   | Quotation<br>Month |  |
|---------------|----------|-------------------------------------------------------------------------------|--------------------|--|
| D1341M        | Rear     | Nissan Leaf ZE1 W/EPB 17.12- <eur,usa,can></eur,usa,can>                      |                    |  |
| Made in Japan |          | Nissan Qashqai J11 13.12- <eur,rus,can,gen,chn,zaf></eur,rus,can,gen,chn,zaf> | December,<br>2022  |  |
| FMSI: D1965   |          | Nissan X-Trail T32 14.04- <eur,rus,aus,gen,chn></eur,rus,aus,gen,chn>         | 2022               |  |
| D6171         | Rear     | Mitsubishi Fuso Canter FBA20,FDA00,20,40 19.04- <jpn></jpn>                   | December,<br>2022  |  |
| Made in Japan |          | Nissan NT450 Atlas BH44 19.06- <jpn></jpn>                                    |                    |  |
| FMSI:         |          |                                                                               |                    |  |

## **December New Item Drawing Information**

#### BRAKE PAD