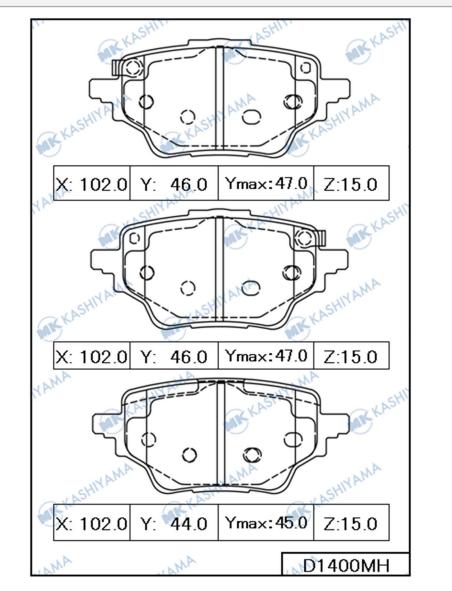

### **JUNE New Item Information**

| BRAKE I | PAD |
|---------|-----|
|---------|-----|

| No.                      | Position | Application                                                                                          | Quotation<br>Month |
|--------------------------|----------|------------------------------------------------------------------------------------------------------|--------------------|
| D1400MH<br>Made in Japan |          | NISSAN SERENA C28 2000cc 22.12- <jpn><br/>NISSAN SERENA GC28 1400cc E-POWER 23.05- <jpn></jpn></jpn> | June, 2025         |
| FMSI                     |          |                                                                                                      |                    |

### **JUNE New Item Drawing Information**