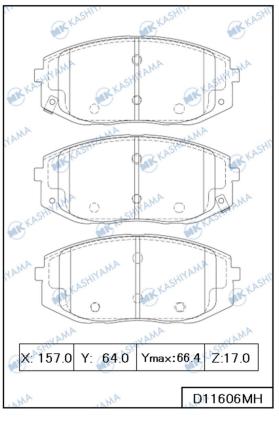

#### ■ BRAKE PAD

| ■ DRAKE PAD                   |          |                                                                                             |                    |
|-------------------------------|----------|---------------------------------------------------------------------------------------------|--------------------|
| No.                           | Position | Application                                                                                 | Quotation<br>Month |
| D11606MH<br>Made in Indonesia | FRONT    | HYUNDAI STARIA 2200cc,3500cc 202106- <eur,gen,me></eur,gen,me>                              | July, 2025         |
| FMSI D2623                    |          |                                                                                             |                    |
| No.                           | Position | Application                                                                                 | Quotation<br>Month |
| D30081H<br>Made in Indonesia  | FRONT    | AUDI A4, A4 ALLROAD 2008-2016 <chn><br/>AUDI A5 COUPE/CABRIOLET 2008-2017 <chn></chn></chn> | July, 2025         |
| FMSI D1322                    |          |                                                                                             |                    |
| No.                           | Position | Application                                                                                 | Quotation<br>Month |
| D5284MH<br>Made in Indonesia  | FRONT    | HONDA PILOT 3500cc 2023- <usa></usa>                                                        | July, 2025         |
| FMSI D2477                    |          |                                                                                             |                    |