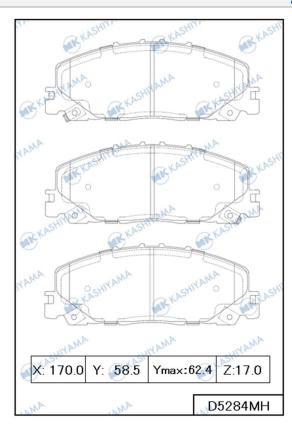

#### ■ BRAKE PAD

| ■ DRAKE PAD                   |          |                                                                                             |                    |
|-------------------------------|----------|---------------------------------------------------------------------------------------------|--------------------|
| No.                           | Position | Application                                                                                 | Quotation<br>Month |
| D11606MH<br>Made in Indonesia | FRONT    | HYUNDAI STARIA 2200cc,3500cc 202106- <eur,gen,me></eur,gen,me>                              | July, 2025         |
| FMSI D2623                    |          |                                                                                             |                    |
| No.                           | Position | Application                                                                                 | Quotation<br>Month |
| D30081H<br>Made in Indonesia  | FRONT    | AUDI A4, A4 ALLROAD 2008-2016 <chn><br/>AUDI A5 COUPE/CABRIOLET 2008-2017 <chn></chn></chn> | July, 2025         |
| FMSI D1322                    |          |                                                                                             |                    |
| No.                           | Position | Application                                                                                 | Quotation<br>Month |
| D5284MH<br>Made in Indonesia  | FRONT    | HONDA PILOT 3500cc 2023- <usa></usa>                                                        | July, 2025         |
| FMSI D2477                    |          |                                                                                             |                    |