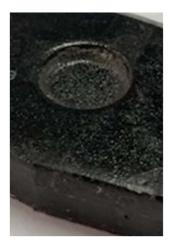

### **■** Changing of back-plate hole

We change back plate hole from flat type to dent type for below MKKASHIYAMA Number products. If you have any questions, please do not hesitate to ask us.

<Dent>

| No.    | Origin        |
|--------|---------------|
| D1279M | Made in Japan |
| D5162M | Made in Japan |