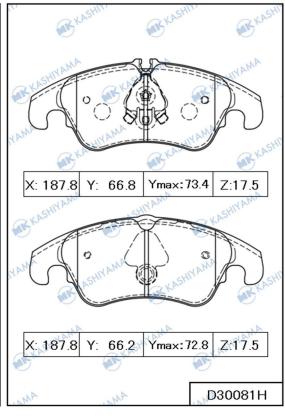

#### ■ BRAKE PAD

| ■ DRAKE PAD                   |          |                                                                                             |                    |
|-------------------------------|----------|---------------------------------------------------------------------------------------------|--------------------|
| No.                           | Position | Application                                                                                 | Quotation<br>Month |
| D11606MH<br>Made in Indonesia | FRONT    | HYUNDAI STARIA 2200cc,3500cc 202106- <eur,gen,me></eur,gen,me>                              | July, 2025         |
| FMSI D2623                    |          |                                                                                             |                    |
| No.                           | Position | Application                                                                                 | Quotation<br>Month |
| D30081H<br>Made in Indonesia  | FRONT    | AUDI A4, A4 ALLROAD 2008-2016 <chn><br/>AUDI A5 COUPE/CABRIOLET 2008-2017 <chn></chn></chn> | July, 2025         |
| FMSI D1322                    |          |                                                                                             |                    |
| No.                           | Position | Application                                                                                 | Quotation<br>Month |
| D5284MH<br>Made in Indonesia  | FRONT    | HONDA PILOT 3500cc 2023- <usa></usa>                                                        | July, 2025         |
| FMSI D2477                    |          |                                                                                             |                    |