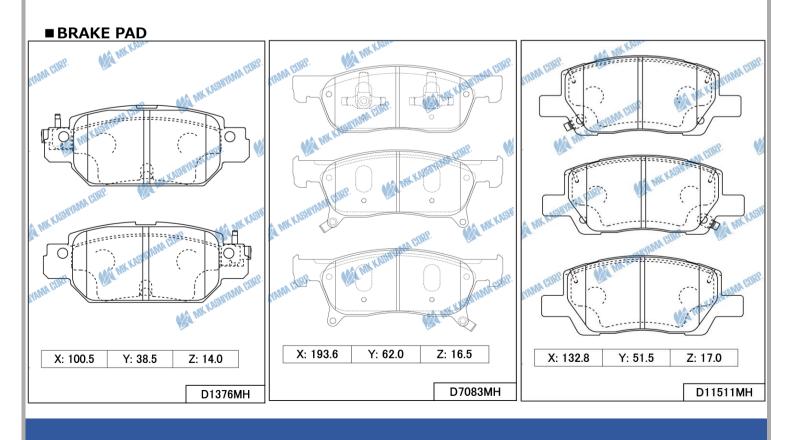

#### BRAKE PAD

| MK No.            | Position | Application                                                                  | Quotation<br>Month |
|-------------------|----------|------------------------------------------------------------------------------|--------------------|
| D1376MH           | Rear     | Nissan Kicks P15Z (1500cc) 17.05-21.08 <chn></chn>                           |                    |
| Made in Indonesia |          | Nissan Kicks P15ZW (1500cc) 18.10-22.07 <twn></twn>                          | April, 2023        |
| FMSI: D2295       |          |                                                                              |                    |
| D11511MH          | Front    | Hyundai i10 (1000cc/1200cc) Turkey Plant 19.11- <eur></eur>                  |                    |
| Made in Indonesia |          |                                                                              | April, 2023        |
| D7083MH           | Front    | Subaru Ascent (2400cc) 2019- <usa></usa>                                     |                    |
| Made in Indonesia |          |                                                                              | April, 2023        |
| FMSI: D2170       |          |                                                                              |                    |
| K2450             | Parking  | Lexus LX FZJ80,UZJ100 02.08-07.08 <eur,usa,can></eur,usa,can>                |                    |
| Made in Japan     |          | Toyota Land Cruiser FJ80, UZJ100 92.08- <eur,usa,can,gen></eur,usa,can,gen>  | April, 2023        |
| FMSI: S844        |          |                                                                              |                    |
| K2453             | Parking  | Toyota Avensis ADT240,AZT250 03.01-08.11 <eur,gen></eur,gen>                 |                    |
| Made in Japan     |          | Toyota Celica ZZT230,ZZT231 9.08-05.09 <eur,usa,can,gen></eur,usa,can,gen>   | April, 2023        |
| FMSI: S796        |          | Toyota Corolla CDE120,ZZE120 01.10-06.10 <eur,gen.gcc,pak></eur,gen.gcc,pak> |                    |
| K5558             | Rear     | Honda N-Box JF3,JF4 W/WPB 17.07- <jpn></jpn>                                 |                    |
| Made in Japan     |          | Honda N-One JG3,JG4 20.11- <jpn></jpn>                                       | April, 2023        |
|                   |          | Honda N-Wgn JH3,JH4 W/WPB 19.08- <jpn></jpn>                                 |                    |