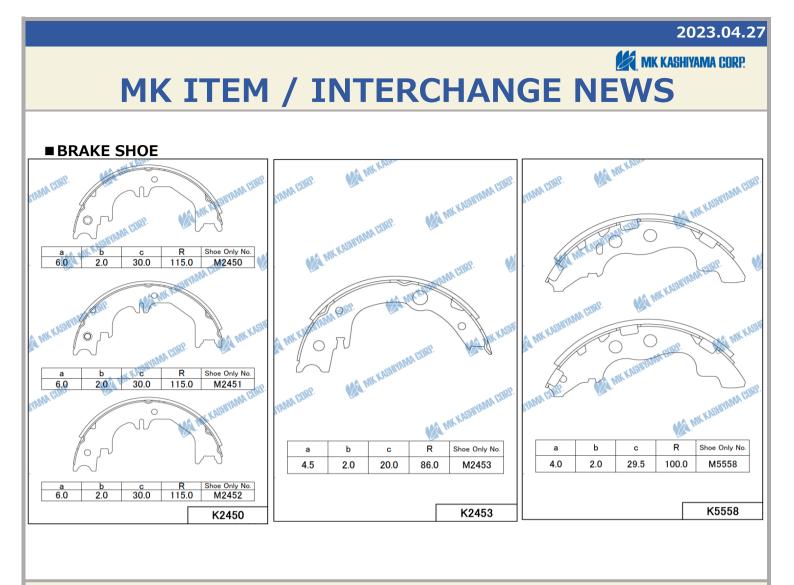

#### BRAKE PAD

| MK No.            | Position | Application                                                                  | Quotation<br>Month |
|-------------------|----------|------------------------------------------------------------------------------|--------------------|
| D1376MH           | Rear     | Nissan Kicks P15Z (1500cc) 17.05-21.08 <chn></chn>                           |                    |
| Made in Indonesia |          | Nissan Kicks P15ZW (1500cc) 18.10-22.07 <twn></twn>                          | April, 2023        |
| FMSI: D2295       |          |                                                                              |                    |
| D11511MH          | Front    | Hyundai i10 (1000cc/1200cc) Turkey Plant 19.11- <eur></eur>                  |                    |
| Made in Indonesia |          |                                                                              | April, 2023        |
| D7083MH           | Front    | Subaru Ascent (2400cc) 2019- <usa></usa>                                     |                    |
| Made in Indonesia |          |                                                                              | April, 2023        |
| FMSI: D2170       |          |                                                                              |                    |
| K2450             | Parking  | Lexus LX FZJ80,UZJ100 02.08-07.08 <eur,usa,can></eur,usa,can>                |                    |
| Made in Japan     |          | Toyota Land Cruiser FJ80, UZJ100 92.08- <eur,usa,can,gen></eur,usa,can,gen>  | April, 2023        |
| FMSI: S844        |          |                                                                              |                    |
| K2453             | Parking  | Toyota Avensis ADT240,AZT250 03.01-08.11 <eur,gen></eur,gen>                 |                    |
| Made in Japan     |          | Toyota Celica ZZT230,ZZT231 9.08-05.09 <eur,usa,can,gen></eur,usa,can,gen>   | April, 2023        |
| FMSI: S796        |          | Toyota Corolla CDE120,ZZE120 01.10-06.10 <eur,gen.gcc,pak></eur,gen.gcc,pak> |                    |
| K5558             | Rear     | Honda N-Box JF3,JF4 W/WPB 17.07- <jpn></jpn>                                 |                    |
| Made in Japan     |          | Honda N-One JG3,JG4 20.11- <jpn></jpn>                                       | April, 2023        |
|                   |          | Honda N-Wgn JH3,JH4 W/WPB 19.08- <jpn></jpn>                                 |                    |