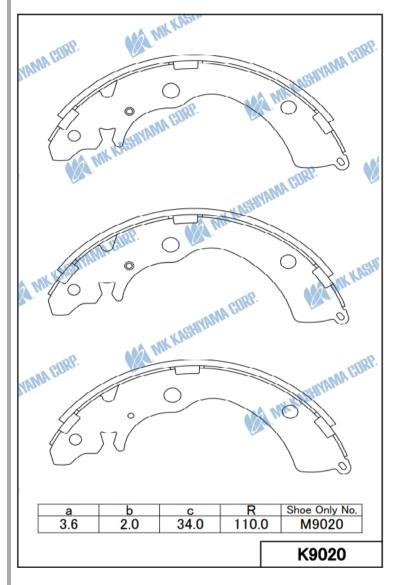

#### BRAKE PAD

| MK No.            | Position | Application                                                                 | Quotation<br>Month |  |
|-------------------|----------|-----------------------------------------------------------------------------|--------------------|--|
| D11524MH          | Front    | Hyundai Ioniq 5 Electric 21.03- <eur,usa,can,aus,gen></eur,usa,can,aus,gen> |                    |  |
| Made in Indonesia |          | Hyundai Tucson 1600/2500cc 20.06- <eur,usa,can,me,gen></eur,usa,can,me,gen> | September,<br>2023 |  |
| FMSI No. D2398    |          | Kia EV6 Electric 21.07- <eur,usa,can,aus,gen,ind></eur,usa,can,aus,gen,ind> |                    |  |
| D2397MHP          | Front    | Toyota Corolla MZEA11,ZRE210(1500/1600cc)19.01- <eur,gen,gcc></eur,gen,gcc> |                    |  |
| Made in Indonesia |          | Toyota Yaris MXPB10,MXPJ10(1500cc) 21.07- <eur></eur>                       | September,<br>2023 |  |
|                   |          | Suzuki Swace AMZ418(1800cc) 20.05- <eur></eur>                              |                    |  |
| К9020             | Rear     | Suzuki Ertiga ARK415(1500cc) 18- <chl,per,phl,idn></chl,per,phl,idn>        |                    |  |
| Made in Indonesia |          | Suzuki XL7 ARK415-3(1500cc) <idn></idn>                                     | September,<br>2023 |  |

## **MK ITEM / INTERCHANGE NEWS**

BRAKE SHOE