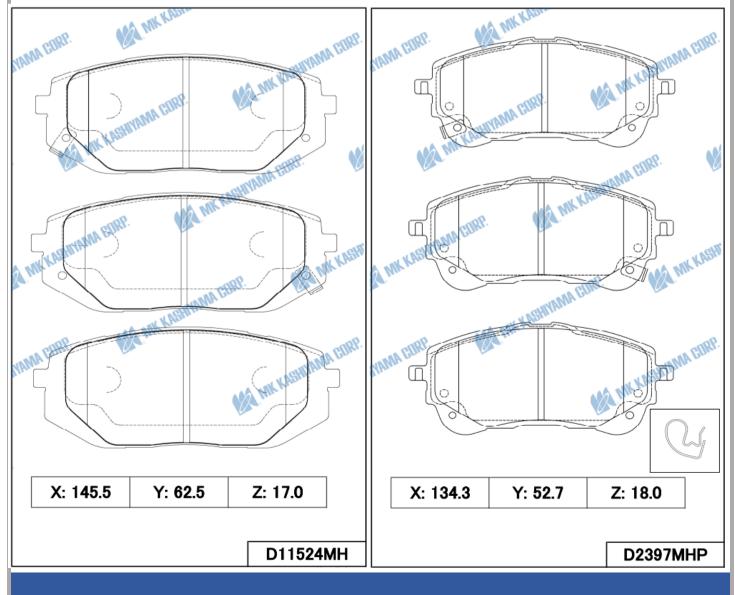

#### BRAKE PAD

| MK No.            | Position | Application                                                                 | Quotation<br>Month |  |
|-------------------|----------|-----------------------------------------------------------------------------|--------------------|--|
| D11524MH          | Front    | Hyundai Ioniq 5 Electric 21.03- <eur,usa,can,aus,gen></eur,usa,can,aus,gen> |                    |  |
| Made in Indonesia |          | Hyundai Tucson 1600/2500cc 20.06- <eur,usa,can,me,gen></eur,usa,can,me,gen> | September,<br>2023 |  |
| FMSI No. D2398    |          | Kia EV6 Electric 21.07- <eur,usa,can,aus,gen,ind></eur,usa,can,aus,gen,ind> |                    |  |
| D2397MHP          | Front    | Toyota Corolla MZEA11,ZRE210(1500/1600cc)19.01- <eur,gen,gcc></eur,gen,gcc> |                    |  |
| Made in Indonesia |          | Toyota Yaris MXPB10,MXPJ10(1500cc) 21.07- <eur></eur>                       | September,<br>2023 |  |
|                   |          | Suzuki Swace AMZ418(1800cc) 20.05- <eur></eur>                              |                    |  |
| К9020             | Rear     | Suzuki Ertiga ARK415(1500cc) 18- <chl,per,phl,idn></chl,per,phl,idn>        |                    |  |
| Made in Indonesia |          | Suzuki XL7 ARK415-3(1500cc) <idn></idn>                                     | September,<br>2023 |  |

### **SEPTEMBER New Item Drawing Information**

BRAKE PAD