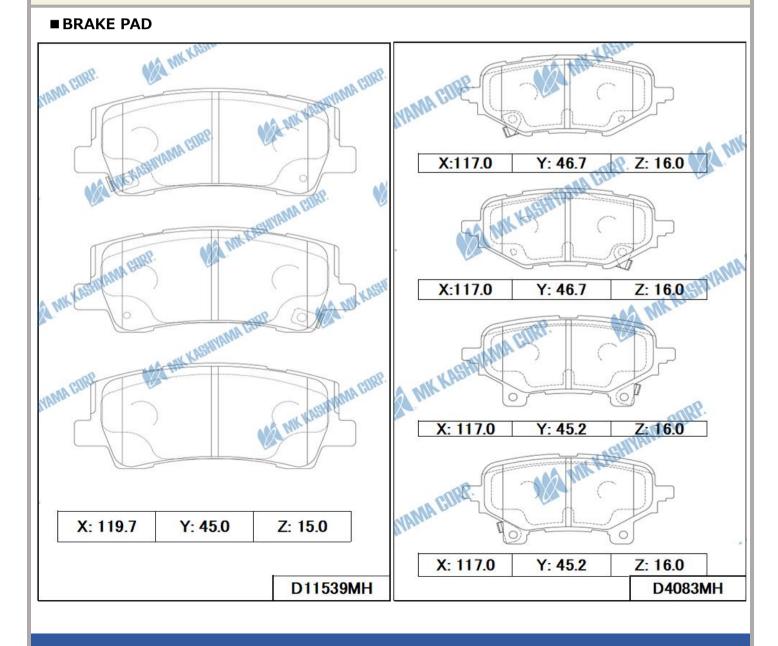

#### BRAKE PAD

| MK No.                        | Position | Application                                                   | Quotation<br>Month |
|-------------------------------|----------|---------------------------------------------------------------|--------------------|
| D11539MH<br>Made in Indonesia | Rear     | Kia TELLURIDE 3800cc W/O EPB 2018.12- <me,gen></me,gen>       | October,<br>2023   |
| D4083MH<br>Made in Indonesia  | Rear     | Isuzu MU-X UCR/UCS 1900cc,3000cc 2021.03- <gen,tha></gen,tha> | October,<br>2023   |

### **OCTOBER New Item Drawing Information**