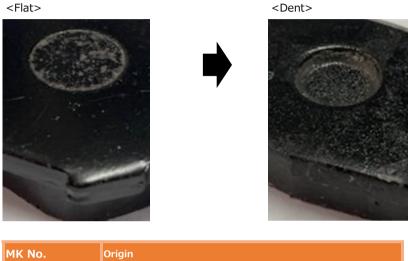

### Changing of back-plate hole

We change back plate hole from flat type to dent type for below MK Number products.

If you have any questions, please do not hesitate to ask us.

Made in Japan

<Flat>

D2213

\*No update information of Interterchange or SHIM production in this month MK NEWS.