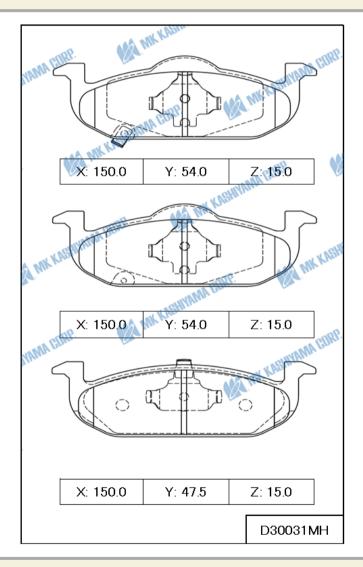

#### **■ BRAKE PAD**

| MK No.            | Position | Application                                  | Quotation<br>Month |
|-------------------|----------|----------------------------------------------|--------------------|
| D30031MH          | Front    | MG 3 1300cc,1500cc 2011- <eur,gen></eur,gen> |                    |
| Made in Indonesia |          | MG 5 1500cc 2012-2019 <eur,gen></eur,gen>    | February,2024      |
| FMSI D2317        |          |                                              |                    |

## **FEBRUARY New Item Drawing Information**